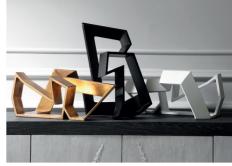

### design news | FURNITURE

▲ Revelation by Uttermost Puzzle Sculptures are handcrafted from steel tubing. The fun sculptures can be positioned in a variety of poses singular or grouped in multiples to create a larger artistic statement. They are available in metallic gold leaf, warm satin black and matte white finishes.

#### WWW.UTTERMOST.COM

■ Matthew Wailes' new LuxuryEco collection features upcycled yarm, which has been produced from discarded plastic bottles retrieved from the ocean around Thailand. This bespoke LuxuryEco Nautilus rug has been inspired by a marine mollusc and is ultra durable, stain and mildew resistant, water repellant and flame retardant with a soft, silky texture.