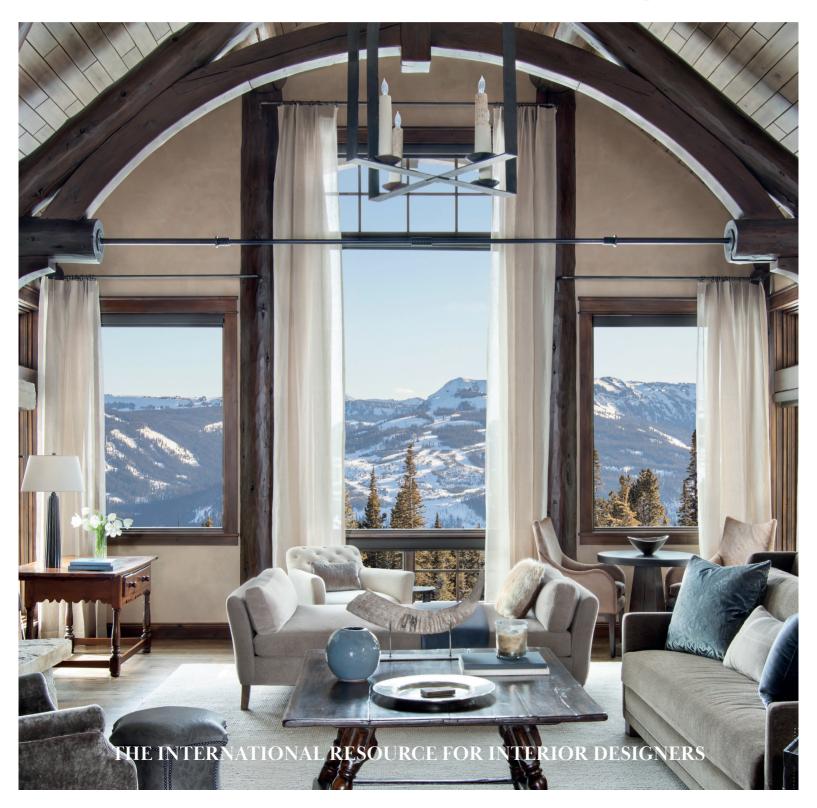

# BRIDGE FOR DESIGN



### design news | FURNITURE





▲ Revelation by Uttermost Puzzle Sculptures are handcrafted from steel tubing. The fun sculptures can be positioned in a variety of poses singular or grouped in multiples to create a larger artistic statement. They are available in metallic gold leaf, warm satin black and matte white finishes.

#### WWW.UTTERMOST.COM

■ Matthew Wailes' new LuxuryEco collection features upcycled yarm, which has been produced from discarded plastic bottles retrieved from the ocean around Thailand. This bespoke LuxuryEco Nautilus rug has been inspired by a marine mollusc and is ultra durable, stain and mildew resistant, water repellant and flame retardant with a soft, silky texture.

#### WWW.MATTHEWWAILES.COM





▲ Beautifully handcrafted in North Carolina, the Townes sett