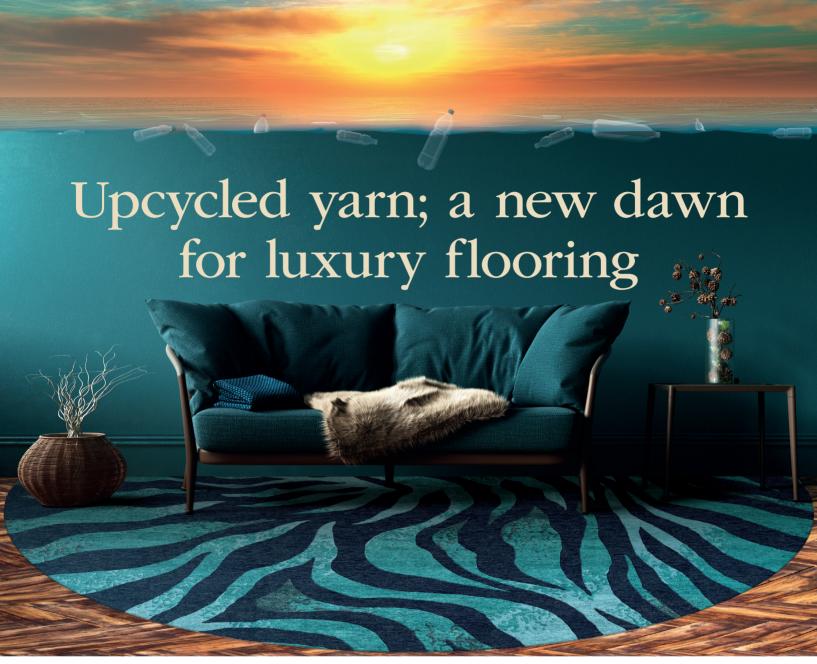

#### WWW.UTTERMOST.COM

■ Matthew Wailes' new LuxuryEco collection features upcycled yarm, which has been produced from discarded plastic bottles retrieved from the ocean around Thailand. This bespoke LuxuryEco Nautilus rug has been inspired by a marine mollusc and is ultra durable, stain and mildew resistant, water repellant and flame retardant with a soft, silky texture.

#### WWW.VEEDONFLEECE.COM

Join Matthew Wailes on our ethical journey as we transform ocean waste plastic bottles into upcycled yarn. We're leading a luxury flooring textile revolution as we use upcycled yarn to produce exquisite, handmade carpets and rugs.

#### THE BENEFITS:

- Soft Silky Texture
- Ultra Durable
- Stain and Mildew Resistant
- Water Repellent
- Flame Retardant

Help us to improve the environmental impact on our world and buy luxury flooring responsibly.